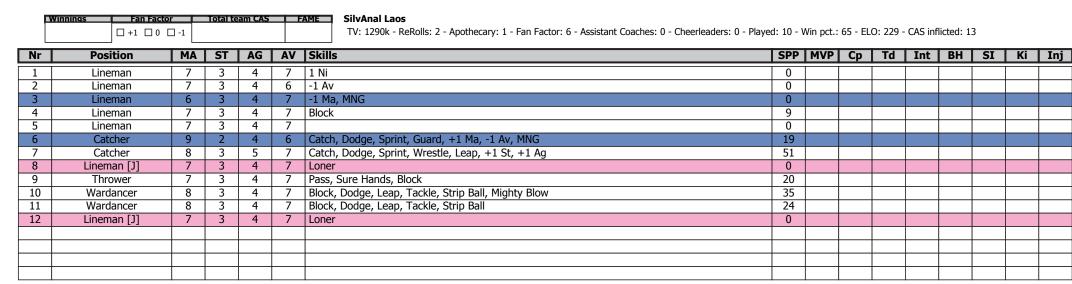

## SilvAnal Laos - Sauri in Burritoland

Wood Elf - Slann

Score: -Gate: k

MNG Journeyman Used journeyman New skill available

|    | Winnings Fan Facto |    | Total te | team CAS |          | FAME Sauri in Burritoland   TV: 1290k - ReRolls: 4 - Apothecary: 1 - Fan Factor: 6 - Assistant Coaches: 0 - Cheerleaders: 0 - Playe | ed: 9 - W | /in pct.: | 56 - ELC | ): 208 - | CAS infli | cted: 16 | ć        |          |          |
|----|--------------------|----|----------|----------|----------|-------------------------------------------------------------------------------------------------------------------------------------|-----------|-----------|----------|----------|-----------|----------|----------|----------|----------|
| Nr | Position           | MA | ST       | AG       | AV       | Skills                                                                                                                              | SPP       | MVP       | Ср       | Td       | Int       | BH       | SI       | Ki       | Inj      |
| 1  | Catcher            | 7  | 2        | 4        | 7        | Diving Catch, Leap, Very Long Legs, Dodge, Block, Side Step                                                                         | 35        | T         | T        |          |           |          |          |          | <u> </u> |
| 2  | Catcher            | 7  | 2        | 4        | 7        | Diving Catch, Leap, Very Long Legs, Dodge, Block                                                                                    | 16        | 1         |          |          | · ['      | 1'       | · ['     |          | · [] '   |
| 4  | Lineman            | 5  | 3        | 3        | 8        | Leap, Very Long Legs, -1 Ma                                                                                                         | 0         |           |          |          | · []      | 1'       |          |          |          |
| 5  | Lineman            | 6  | 3        | 3        | 8        | Leap, Very Long Legs, Guard                                                                                                         | 6         |           |          |          | · '       | 1'       |          |          |          |
| 6  | Lineman            | 5  | 3        | 3        | 8        | Leap, Very Long Legs, -1 Ma, MNG                                                                                                    | 2         |           |          |          |           |          |          |          |          |
| 7  | Lineman            | 6  | 3        | 3 '      | 8        | Leap, Very Long Legs                                                                                                                | 0         |           |          |          | · '       | 1'       |          |          |          |
| 8  | Lineman            | 6  | 3        | 3        | 8        | Leap, Very Long Legs, MNG                                                                                                           | 3         |           |          |          |           |          |          |          |          |
| 9  | Lineman            | 6  | 3        | 3        | 8        | Leap, Very Long Legs, Wrestle                                                                                                       | 6         |           |          |          | <u> </u>  | 1'       |          | '        |          |
| 10 | Lineman            | 6  | 3        | 3        | 8        | Leap, Very Long Legs                                                                                                                | 2         |           |          |          | · '       | 1'       |          | '        |          |
| 11 | Blitzer            | 7  | 3        | 3        |          | Diving Tackle, Jump Up, Leap, Very Long Legs, Strip Ball                                                                            | 14        |           |          |          | '         | <u> </u> | <u> </u> | '        |          |
| 12 | Blitzer            | 7  | 3        | 3        | 8        | Diving Tackle, Jump Up, Leap, Very Long Legs                                                                                        | 10        |           |          |          |           |          |          |          |          |
|    |                    |    |          | <u> </u> |          |                                                                                                                                     | T         |           |          |          | <u> </u>  | <u> </u> | <u> </u> | '        |          |
|    |                    |    | Ē.       | <u> </u> | <u> </u> |                                                                                                                                     | T         |           |          |          | <u> </u>  | <u> </u> | <u> </u> | '        |          |
|    |                    |    | Ĺ .      | <u> </u> | Ĺ.       |                                                                                                                                     |           |           |          |          | <u> </u>  | <u> </u> | <u> </u> | Ĺ'       |          |
|    |                    |    | Ĺ Í      | <u> </u> | 1        |                                                                                                                                     |           |           |          |          | <u> </u>  | <u> </u> | <u> </u> | <u> </u> |          |
|    |                    |    |          | <u> </u> |          |                                                                                                                                     |           |           |          |          | <u> </u>  | <u> </u> | <u> </u> | '        |          |